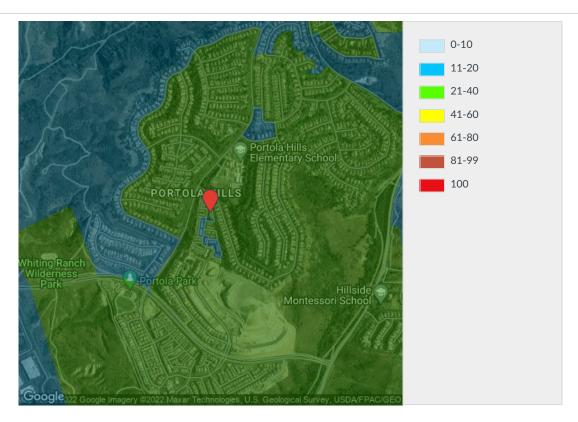

### Non-Weather FireRisk Score Report

| eather FireRisk Score: 24.5         |          |                           |          |
|-------------------------------------|----------|---------------------------|----------|
| FIRE CLAIM FREQUENCY INDEX          | 26.8     | FIRE CLAIM SEVERITY INDEX | 10.0     |
| 5 YEAR RETROSPECTIVE FIRERISK SCORE | 30.6     |                           |          |
| RESIDENTIAL                         |          | COMMERCIAL                |          |
| FIRE SPREAD                         | Low      | FIRE SPREAD               | Low      |
| KITCHEN APPLIANCE                   | Low      | EQUIPMENT OPERATION       | Low      |
| FLAMMABLE MATERIALS                 | Low      | FLAMMABLE MATERIALS       | Low      |
| MECHANICAL FAILURE                  | Elevated | MECHANICAL FAILURE        | Elevated |
| ELECTRICAL FAILURE                  | Low      | ELECTRICAL FAILURE        | Low      |
| DESIGN / MANUFACTURING              | Low      | DESIGN / MANUFACTURING    | Low      |
|                                     |          |                           |          |