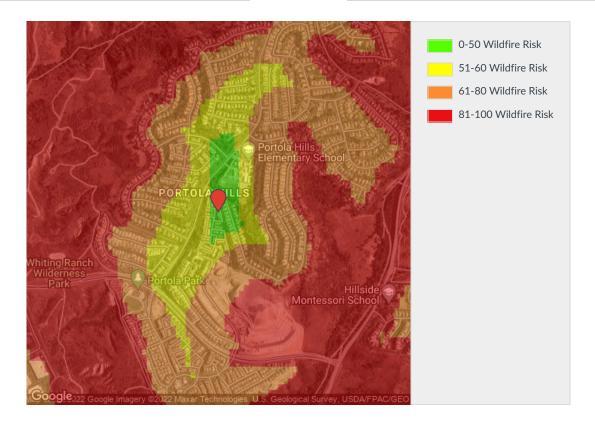

# Wildfire Risk Score Report

## Wildfire Risk Score: 49

| RISK DESCRIPTION                               | Urban | BRUSHFIRE RISK LEVEL               | 1     |
|------------------------------------------------|-------|------------------------------------|-------|
| BRUSHFIRE NEAREST HIGH OR VERY HIGH RISK LEVEL | 3     | BRUSHFIRE PREBURN RISK DESCRIPTION | N/A   |
| BRUSHFIRE DISTANCE HIGH OR VERY HIGH RISK FEET | 1,376 | FIREBREAK LAND USE DENSITY CLASS   | Urban |
| FIREBREAK LAND USE DENSITY LEVEL               | 6     | FIREBREAK DISTANCE WILDLAND FEET   | 2,205 |