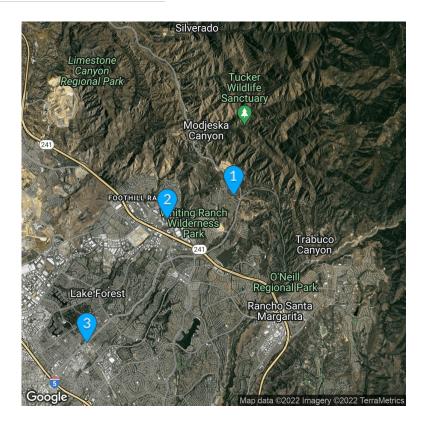

### **Distance to Fire Station Report**

# Distance to Fire Station: 1.21 mi

| 1. ORANGE COUNTY FIRE AUTHORITY STATION 42 | 1.21 mi | 2. ORANGE COUNTY FIRE AUTHORITY STATION 54 | 1.84 mi |
|--------------------------------------------|---------|--------------------------------------------|---------|
| PAID                                       |         | PAID                                       |         |

3. ORANGE COUNTY FIRE AUTHORITY STATION 19 5.60 mi

LOCATION ACCURACY: © Excellent LATITUDE: 33.677322 LONGITUDE: -117.633105 MATCH CODE: A0000 SOURCE: PxPoint CENSUS BLOCK ID: 060590524284017